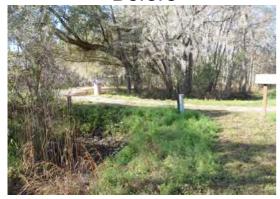

## **Narrative Description of Project:**

Project improved 900 L.F. of drainage system. Constructed 900 L.F. of roadside ditch. Replaced (1) driveway pipe and (1) access pipe to correct elevation. Jetted (1) driveway pipe. Installed rip rap and hydroseeded for erosion control.

During

After

**Completion:** Mar-12