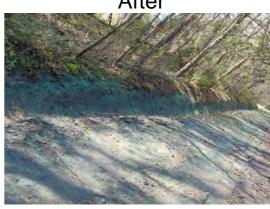

## **Narrative Description of Project:**

Project improved 900 L.F. of drainage system. Constructed 900 L.F. of roadside ditch. Replaced (1) driveway pipe and (1) access pipe to correct elevation. Jetted (1) driveway pipe. Installed rip rap and hydroseeded for erosion control.

During

After

**Completion:** Mar-12