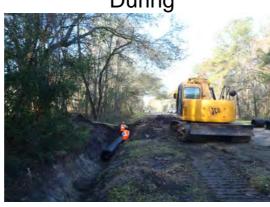

## **Narrative Description of Project:**

Project improved 900 L.F. of drainage system. Constructed 900 L.F. of roadside ditch. Replaced (1) driveway pipe and (1) access pipe to correct elevation. Jetted (1) driveway pipe. Installed rip rap and hydroseeded for erosion control.

During

After

**Completion:** Mar-12