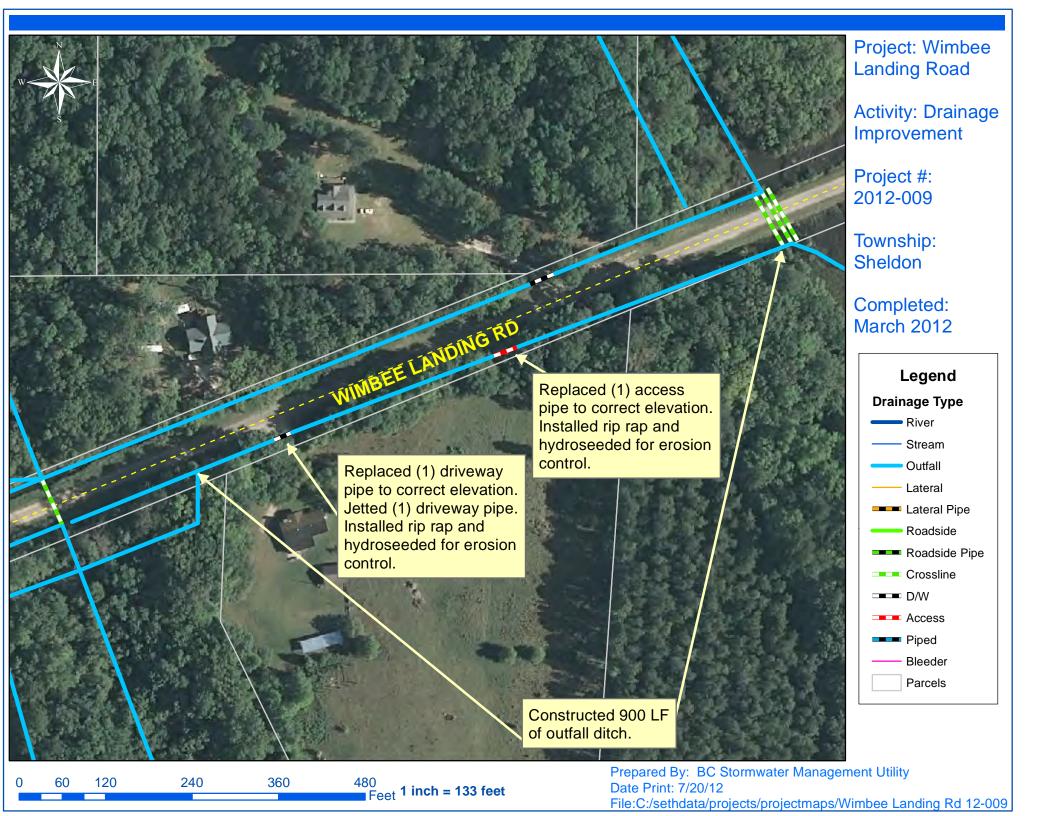

## Stormwater Infrastructure

Project Summary

Project Summary: Wimbee Landing Road

## **Narrative Description of Project:**

Project improved 900 L.F. of drainage system. Constructed 900 L.F. of roadside ditch. Replaced (1) driveway pipe and (1) access pipe to correct elevation. Jetted (1) driveway pipe. Installed rip rap and hydroseeded for erosion control.